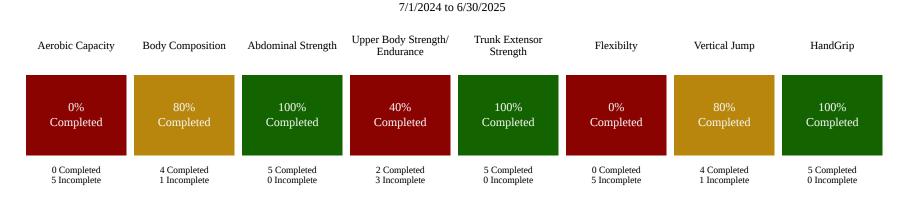

## swikruti

Average Completion : 63%

|                                | Aerobic capacity | Body Composition | Abdominal Strength | UpperBody Strength/<br>Endurance | Trunk Extensor<br>Strength | Flexibility | Vertical Jump | Hand Grip | Average |
|--------------------------------|------------------|------------------|--------------------|----------------------------------|----------------------------|-------------|---------------|-----------|---------|
| Platinum_01/08                 | 0%               | 80%              | 100%               | 40%                              | 100%                       | 0%          | 80%           | 100%      | 63%     |
| St Mary's School<br>3 Students | 0%               | 67%              | 100%               | 0%                               | 100%                       | 0%          | 100%          | 100%      | 58%     |